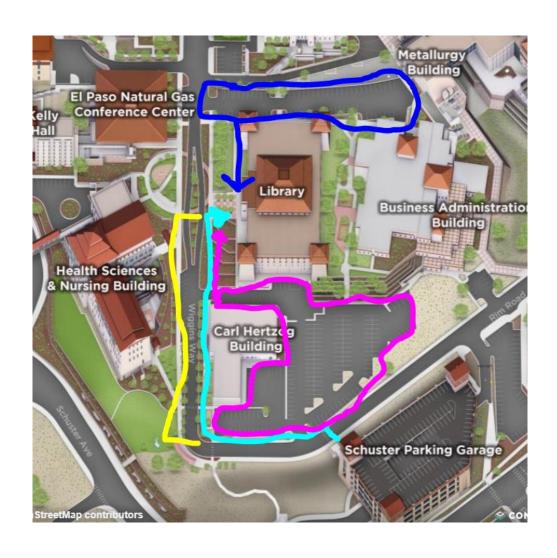

#### **UTEP Map Directions**

Please leave the inner campus parking lots to those that need accessible parking and UTEP students and use the parking lots and Schuster Garage.

# **Parking Lots**

Flat path direct to the Library, Reserved parking spaces, the shortest distance

Accessible Friendly -

https://goo.gl/maps/AUAo9omCZsWov7856

### **Near the Library**

Have a slight uphill walk – Yellow indicates a slight incline

https://goo.gl/maps/R2QdM2W6r9C4ujLw9 https://goo.gl/maps/M9GAnCrvBTpscQQv5 https://goo.gl/maps/11qNcqa8tEBWwQ267

# **Covered Parking – Garage**

Use the top level and take the elevator to level 4 to use the catwalk to head to the Library

Schuster Garage -

https://goo.gl/maps/9jzHv7U4ho53tXkk8